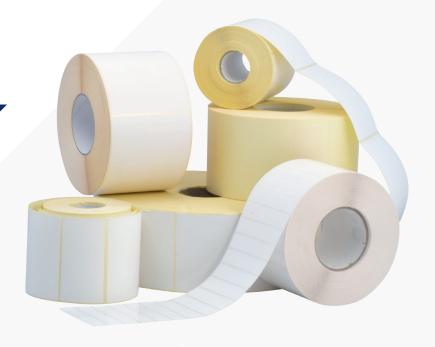

# Consumables | Wide range of labels for any kind of application

#### STANDARD LABELS

Multiple materials, adhesives and measures which allow you to personalize every label detail.