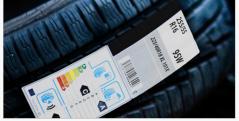

#### STANDARD LABELS

Multiple materials, adhesives and measures which allow you to personalize every label detail.