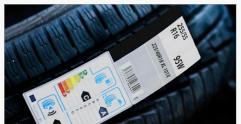

### **SPECIAL LABELS**

Wide range of specific labels able to resist the hardest environments: rough surface, slightly oily or any material type hard to be labeled and coded.

#### PRE-PRINTED LABELS

Customize all kinds of special materials, colors and paper-weights